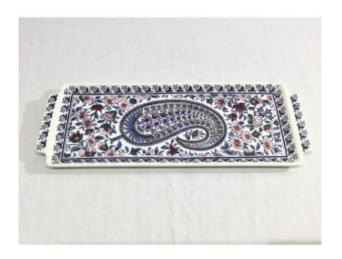

## Gien - Cashmere Model Cake Dish

## Description

Earthenware cake dish from Maison Gien, Cachemire model.

Very good condition, the colors are very bright. Hand decorated work Ideal for a pretty table. Very beautiful model, stamped on the back "Gien France, decorated by hand, LRA".

LRA is the signature of the decorator when the decor is hand painted 20th century French work from the famous Maison Gien.

Dimensions -

Weight: 674 grams

Length with sockets: 37.8 centimeters

Interior length: 31.8 centimeters
Exterior width: 14.2 centimeters
Interior width: 11.5 centimeters