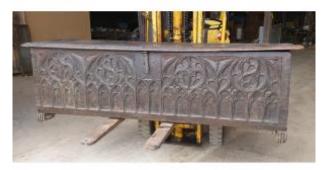

## 16th Century Gothic Chest

## 2 200 EUR

Period : 16th century Condition : Bon état Material : Solid wood Length : 225 cm Height : 70 cm Depth : 55 cm

## Description

Gothic style chest probably dating from the 16th century.

Small sides and bottom in chestnut, front and top in oak.

In very good condition considering its age.

Length: 225cm; Height: 70 cm; Depth: 55 cm