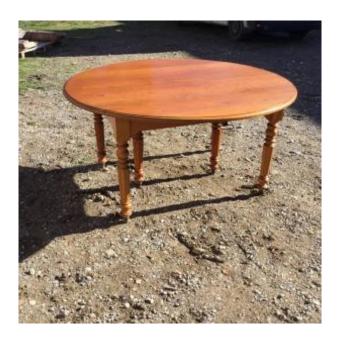

## Louis-philippe Cherrywood Dining Room Table, 19th Century

780 EUR

Period: 19th century

Condition: Très bon état

Material : Other Height : 70cm Depth : 150cm

## Description

The 19th Century 6 Feet. by Bronze hooves. The top opens to accommodate several open extensions: with extension: 329cm. We can eat for 12 people. Do not hesitate to contact me for more information in order to purchase with full knowledge. You can also reach me on: 06/99/48/80/76 Delivery of EUR100 throughout France. For other destinations abroad, contact me. You can also pick up the table on site. Price: EUR780 Period: 19th century Style: Louis-Philippe Condition: Good condition Galerie Christophe Elisabeth Antiquarian Generalist 17 rue du Viala Paraza 11200, France? 06 99 48 80 76 FOLLOW THIS ANTIQUE DEALER? VIEW THIS ANTIQUE DEALER'S