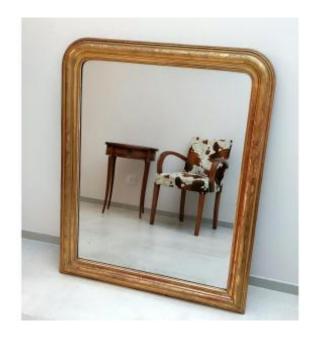

## Gilding Fireplace Mirror With Gold Leaf Louis Philippe Style 19th Century

950 EUR

Period: 19th century Condition: Bon état

Material: Gilted wood

Length: 96 cm Height: 118 cm

Description

WALL MIRROR.

GOLD LEAF GILDING.

LOUIS-PHILIPPE STYLE.

FIR AND PLASTER.

Period: Late 19th century.

Dimensions: Total height: 118 cm Total length:

96 cm Thickness: 5 cm.

Condition: Good general condition given its age, no breakage of the mirror, pitting in the tin of the mirror, imperfections of time, all visible in the

photos.

POSSIBILITY OF DELIVERY BY CARRIER

IN ADDITION

CONTACT ME

Do not hesitate to visit my store to limit costs in the event of group purchases. Dealer

Antik-Lorraine

Meubles, bibelots, verreries, tableaux, faïences