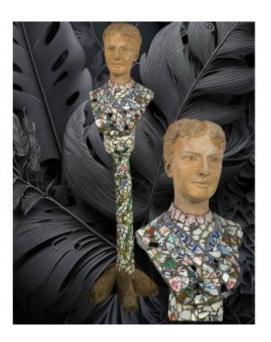

## Column Bust Covered With Shards Of Mosaic In Spades "female Head" Plates

## Description

COLUMN BUST IN RECONSTITUTED STONE COVERED WITH SHARDS OF PIQUE MOSAIC PLATES "PATINATED FEMALE HEAD IN IMITATION OF TERRACOTTA" RESTING ON A COLUMN, THE QUADRIPOD BASE IN NATURAL WOOD PERIOD / YEAR 1900 dim: 130 cm high DELIVERY ONLY PARIS ILE FROM FRANCE FOR 65.00 EUROS For other transport give me your postal code and city