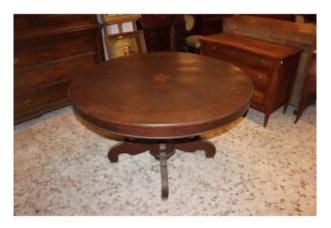

## Large Spanish Circular Table From The Early 1800s In Walnut Wood. It Features A Central Inlay

## Description

Large Spanish circular table from the early 1800s in walnut wood. It features a central inlay motif and ends with a central stump base branching out into 4 legs. Origin: Spain Era: Early 1800s Dimensions: 133x133x81h cm