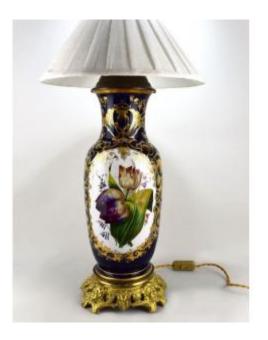

# Valentine Porcelain Lamp. 19th Century

## Description

Manifique Valentine porcelain lamp with cobalt blue background decorated with tulips. Around 1840 - 1860 Porcelain richly decorated with gold Entirely hand painted Gilded bronze frame (bottom) Very good condition. The electric wire is new in an old style. Height without lampshade - 54 cm Sold without lampshade Price - 850 euros excluding delivery Delivery in secure packaging. For shipping to Europe and the rest of the world, please contact us, thank you. For shipping to Europe and the rest of the world, please contact us, thank you.

## 850 EUR

Period : 19th century Condition : Parfait état Material : Porcelain Height : 54 cm