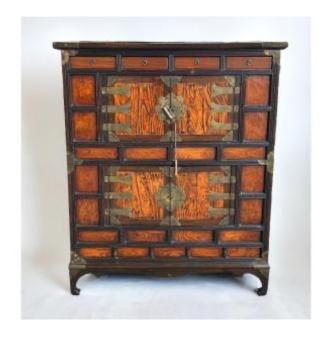

## Korea - Support Height Cabinet - Choson Period 19th Century - Korean - China

1 200 EUR

Period : 19th century Condition : Bon état

Material : Other
Width : 112 cm
Height : 133 cm
Depth : 50 cm

https://www.proantic.com/en/1264148-korea-support-height-c abinet-choson-period-19th-century-korean-china.html

## Description

Beautiful cabinet at support height in softwood and elm veneer, opening on the front with four drawers and four leaves. Brass fittings, very decorative, in good condition, both modern interior boards. Korea, Choson period, late 19th century. dimensions: H 133 x L 112 x D 50 cm