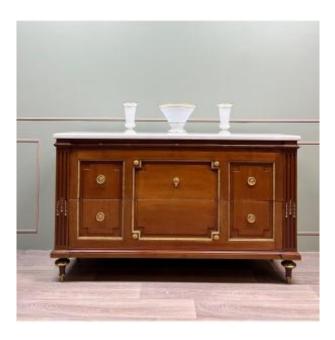

## Description

Large Louis XVI style mahogany and mahogany veneer chest of drawers. It opens with two large drawers and three zippers, each covered with blue leather. White marble top. Ornamented with gilded and chiseled bronzes, it rests on four spinning top legs. Key present and functional lock. Louis XVI style, 20th century height 90 cm width 148 cm depth 41.5 cm delivery throughout France for 125 euros other destinations contact us do not hesitate to contact us for any information

### 950 EUR

Period : 20th century Condition : Très bon état Material : Mahogany Width : 148 cm Height : 90 cm Depth : 41,5 cm