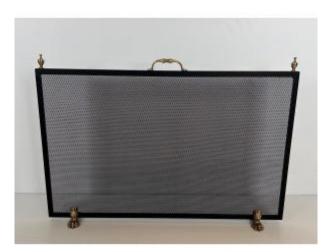

## Neoclassical Style Fire Screen In Steel, Brass And Bronze Claw Feet Fence. Work

## Description

Neoclassical style fire screen in steel, brass and bronze claw foot mesh. French work. Circa 1940 Click Here to see this piece directly on Our Website