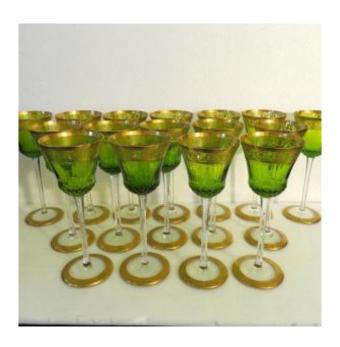

## 1 Roemer Alsace Wine Glass Chartreuse Color In Saint Louis Thistle Gold Crystal Signed

360 EUR

Signature : saint louis Period : 20th century

Condition : Parfait état

Material: Crystal

Height: 20.8

## Description

1 Roemer chartreuse thistle gold in St-Louis crystal height 20,8 cm /8.19 inch Price for one glass disponibility: please contact me

price in Saint Louis Shop: 580 euros each

in perfect condition crystal and golden
The thistle was the original inspiration behind this
service when it was created for the Nancy
exhibition in 1908 at the height of the Art
Nouveau movement. Later, 'Entente cordiale
oblige', Chardon ('Thistle') was anglicised,
becoming Thistle, and sparkled nobly on the
greatest tables. www.antiquites-biau.com