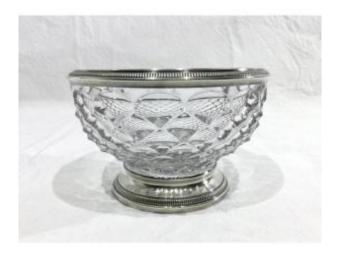

## Description

Crystal Salad Bowl and Sterling Silver Frame. On the outline, the crystal is worked hollow with 2 different geometric shapes.

On the foot, the work is starry, hollow.

Good condition.

Ideal for a pretty table.

Salad bowl hallmarked with the neck brace.

French work from the end of the 19th beginning of the 20th century carried out by Henri Soufflot, goldsmith between 1884 and 1910.

Dimensions -

Weight: 947 grams

External diameter: 18.8 centimeters
Internal diameter: 16.8 centimeters
Diameter of the foot: 12 centimeters

Height: 12.2 centimeters

Dealer