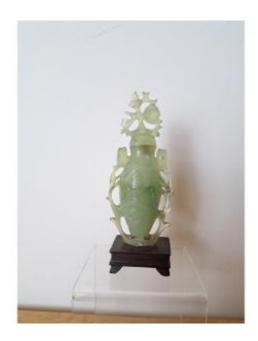

## China, Bottle, Jade, Late 19th Century/early 20th Century.

450 EUR

Signature : Chine

Period: 19th century

Condition: Bon état

Material: Semi precious stone

Length: 5 cm

Width: 3 cm

Height: 12.5 cm

## Description

Very beautiful bottle, in jade, Decorated with flowering branches, In good condition, it should however be noted that the lid is fixed. See photos . Pretty model, resting on a small wooden base. Work from China from the end of the 19th century/early 20th century. Weight: 100 g. Dimensions: Total height: 12.5 cm, Width: 3 cm, Length 5 cm.