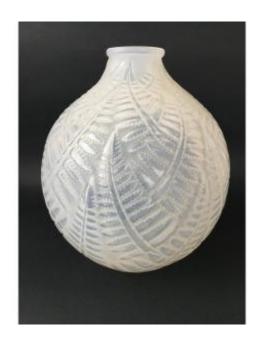

## Description

René LALIQUE vase, Espalion model, also known as "fern" vase. Model created on March 11, 1927. Molded blown opalescent glass, opaque patina, spherical shape decorated with ferns. Height 18cm. Signed R. LALIQUE France. Model 996, listed in the 1928 catalog. Deleted from the 1932 catalog. Not included after 1947. Reference: catalog raisonné of R.LALIQUE by Félix Marcilhac, page 438. Very good condition, scratches from use underneath. Hand delivery possible in Ile de France.