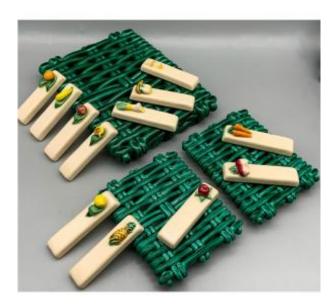

### Description

A superb placemat in enamelled earthenware from the 50s/60s including: 1 trivet decorated with woven basketry with 2 matching bottle coasters in Vallauris earthenware 12 knife rests decorated with fruits and vegetables trivet: 23 cm x 18 cm bottle coasters: 14 cm x 12 cm Knife rest length: 9.2 cm A beautiful set, to decorate your spring tables The knife rests are just magnificent. Good condition, a very small break in enamel at the corner of the bottom of the bottle is minimal.