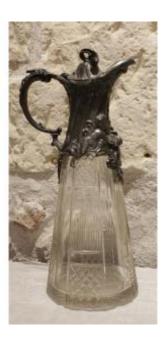

# Ewer In Cut Crystal And Pewter Frame Decor With Putti Circa 1900

### Description

Ewer in cut crystal and pewter frame decorated with putti and rocaille. Period around 1900. Dimensions: Height 31.5 cm, base diameter: 12 cm