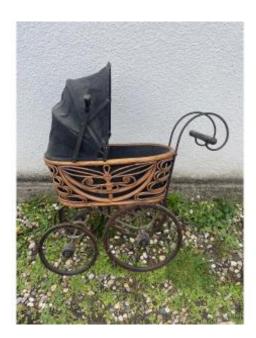

## Description

Very pretty little stroller from the beginning of the century. Functional children's toy. Metal chassis, hood and woven wicker. In very good shape ! In its original juice and old patina! Rolling and very decorative stroller. Dimensions of 82 vm dr length by 31 cm wide. Height with hood open: 77 cm and closed: 51 cm, water height at handle level; 61 cm. Do not miss ! Rare and nice! Beautiful decorative object!