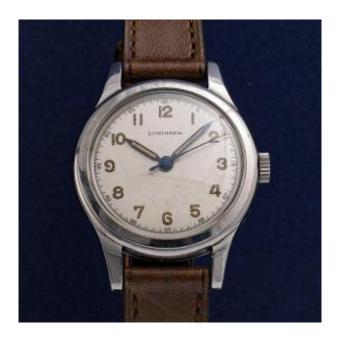

## Longines Sei Tacche Watch Ref. 5413 Cal. 12.68n -1947-

2 600 EUR

Period: 20th century

Condition: Très bon état

Material: Other

Diameter: 33 mm (hors couronne) x 43 mm (anses inclues)

## Description

Longines, stainless steel collector ref.5413 equipped with caliber 12.68N functions: hours, minutes, central seconds, manual winding movement. Superb silver dial, originally luminescent Arabic numerals and hands, solid 3-piece case, screwed back with 6 "Sei Tacche" notches. Dimensions: 33 mm (excluding crown) x 43 mm (handles included), the mechanism and the box are signed and numbered. Item in excellent condition and perfect working order, delivered with its archive extract. Service: 04/2023, 2 years warranty.