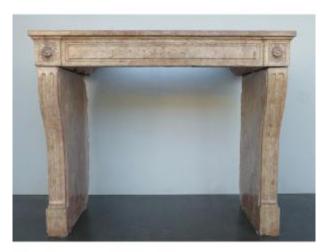

## Small Louis XVI Period Fireplace In Marble Stone

## Description

Louis XVI period fireplace in Préty marble stone, known as Tournus stone (Saône et Loire), small, from the center of Lyon and in perfect condition. Its lintel decorated with a reserve flanked by rosettes rests on light console jambs cut into a sheath and adorned with channels. The dimensions of its fireplace are 108 cm wide and 94 cm high. You can visit our site: www.claudeaugustin.com

## 3 800 EUR

Period : 18th century Condition : Parfait état Material : Stone Length : 136 cm Height : 111 cm Depth : 60 cm

https://www.proantic.com/en/1262814-small-louis-xvi-period-fireplace-in-marble-stone.html