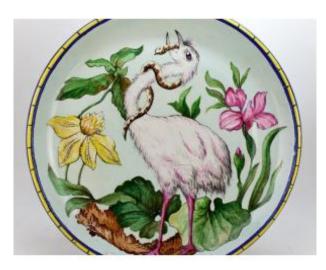

## Large Creil And Montereau Earthenware Dish. 19th Century

#### Description

Large earthenware dish decorated with parrots and ladybugs. France, Creil et Montereau factory, until 1876, signed with the letters LM & Cie (Lebeuf, Milliet et Cie) and the signature of the decorator Sircos Entirely hand painted Very good condition D - 32 cm Price - 170 euros excluding delivery Delivery in secure packaging. For shipping to Europe and the rest of the world, please contact us, thank you. For shipping to Europe and the rest of the world, please contact us, thank you.