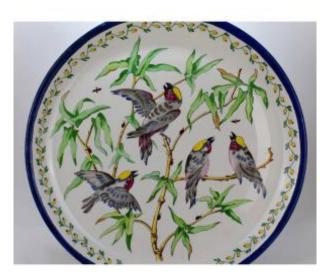

## Large Creil And Montereau Earthenware Dish. 19th Century

### Description

Large earthenware dish decorated with parrots and ladybugs. France, Creil et Montereau factory, until 1876, signed with the letters LM & Cie (Lebeuf, Milliet et Cie) and the signature of the decorator Sircos Entirely hand painted Very good condition D - 32.5 cm Price - 170 euros excluding delivery Delivery in secure packaging. For shipping to Europe and the rest of the world, please contact us, thank you. For shipping to Europe and the rest of the world, please contact us, thank you.

### 170 EUR

Signature : Sircos Period : 19th century Condition : Très bon état Material : Earthenware Diameter : 32,5 cm