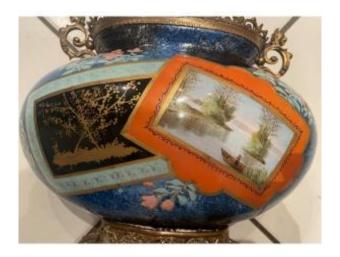

## St Denis Earthenware And Gilt Bronze Basin

### Description

Very beautiful enameled and painted earthenware basin from the Faubourg St Denis factory, a small factory launched by Pierre Hannong from Strasbourg. Here very pretty oval shaped model with gilded bronze trim in very good condition (small chip under the earthenware at the edge of the bronze belt. Very Asian decor on one side and more European on the other with a fisherman in a boat in decoration in cartridge! Beautiful quality of email, magnificent piece, very decorative and functional! Dimensions of 30 cm in length by 17 in width and 25 cm in height. Visually superb and rare! Not to be missed!