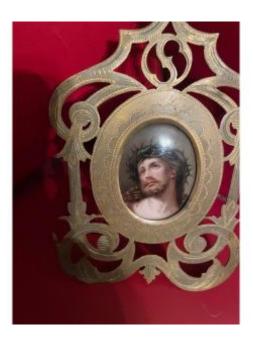

## Miniature Of Christ Enameled Porcelain

## Description

Very beautiful miniature of Christ in enameled porcelain in its engraved brass frame, very beautiful together in its juice and its old patina! In very good shape ! Dimensions: 19 cm high by 12 cm wide for the frame and 5.5 x4.5 cm for the miniature, great finesse in the face, very delicate and high quality painting work! Do not miss ! Can be placed with its articulated rear foot or hung! Superb religious object!

## 450 EUR

Signature : A définir Period : 19th century Condition : Très bon état Material : Porcelain Height : 19x12. 5,5x4,5