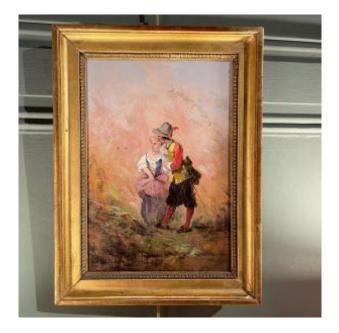

## 19th Century Country Scene, No. 1

540 EUR

Period: 19th century Condition: Bon état

Material: Oil painting on wood

Width: 28.5 Height: 38.5

## Description

19th century country scene.

Single-storey couple with butterflies.

Oil on wood signed lower left, illegible signature. Frame gilded with gold leaf.

Note: old restorations on the corners of the frame at the top right and bottom right, visible in the photos.

Dimensions with the frame: 38.5 cm x 28.5 cm Dimensions without the frame: 32 cm x 22 cm Possibility of sending: France / International As an indication, we systematically respond to any request for information by email Please remember to check your letters unwanted.