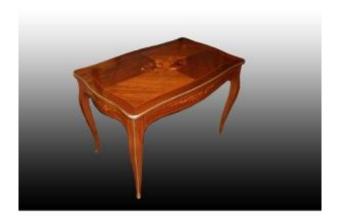

# French Coffee Table From The Second Half Of The 1800s, Louis XV Style, In Rosewood

## Description

French coffee table from the second half of the 1800s, Louis XV style, in rosewood. It features a central floral inlay on the top and on all four sides, with the back finished like the front, a drawer beneath the top. The edging of the top and the legs, including brass feet.

Completely restored.

Second half of the 1800s

Style: Louis XV

Dimensions: 109x68x73h cm