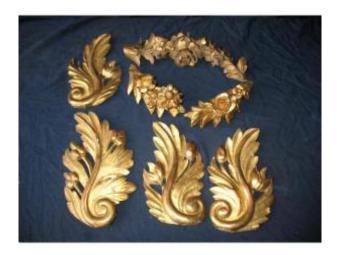

## Set Of 7 Elements In Gilded Wood And Carved With Floral Decoration, 19th Century

## Description

Beautiful set of 7 woods gilded with leaf and carved with floral decoration in Louis represent stylized leaves with flowers in bud and fruits in Louis XV style Among these 4 elements, 2 form a pair Good original condition Some traces of wear to the gilding on certain elements Very light wood, most certainly basswood Measurements of the crowns of flowers: long: 17 cm, 18.5 cm and 31 cm width: 7.8 cm, 7.8 cm 9 cm Measurements of leaves long: 22 cm, 22 cm, 22 cm, 25.5 cm width: 12.5 cm, 12.5 cm, 12.5 cm, 14 cm