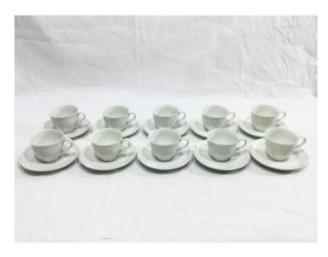

## Description

Coffee service in Limoges porcelain from Haviland consisting of :

- 10 coffee cups

- 10 saucers

Good condition overall, the service is white and worked in hollow on the bottom of the cups. Ideal for a pretty table. 20th century French work from Haviland

Weight of the whole : 1.380 kilograms

10 coffee cups Weight : 548 grams Diameter at top : 7.5 centimeters Diameter at bottom : 3.8 centimeters Width with handle at widest : 9.2 centimeters Height : 6 centimeters