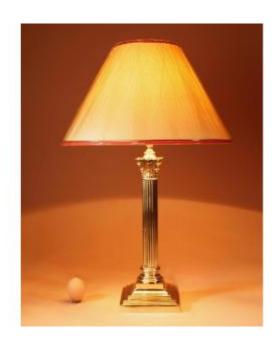

## Corinthian Stylish Brass Table Lamp Circa 1910-30

450 EUR

Period: 20th century

Condition: Très bon état

Material: Brass

Height: 63

https://www.proantic.com/en/1260498-corinthian-stylish-brass

-table-lamp-circa-1910-30.html

## Description

Corinthian Stylish Brass Table Lamp Circa 1910-30

The lamp has been lacquered so polishing is not needed.

Overall in very good original used condition, the lamp has been rewired with old style fabric cable. Still with the original cast iron weight in the base. 63cm high, 39cm high till under fitting, 41cm wide, base 14cm base.