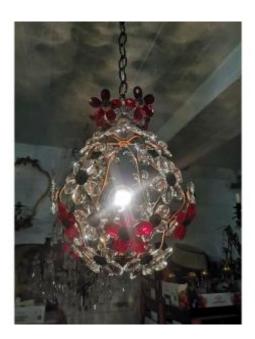

## Description

Very pretty romantic baroque style lantern with floral decor from the house Bagues in Paris or Banci in Florence from the 70s... Beautifully crafted in gilded metal and decorated with numerous pendants in colorless and ruby red glass... It is made of very good state of conservation and up to standard... New electrification... It is visible in the showroom area in Brussels by appointment... Possible sending in secure crate and shipping costs depending on destination... Dimensions: total height 86 cm. Height without chain 41 cm. Diameter 33 cm...

## 490 EUR

Signature : Bagues - Banci Period : 20th century Condition : Restauré par notre atelier Material : Wrought iron Diameter : 33 cm Height : 86 cm