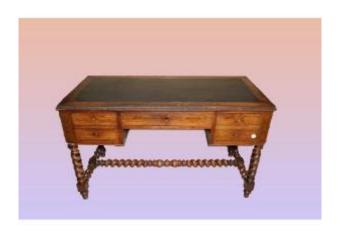

## Description

French desk from the first half of the 1800s, Charles X style, in rosewood. It features a leather top, barley twist legs and stretcher, as well as brass inlay and stringing.

Origin: France

Period: First half of the 1800s

Style: Charles X

Dimensions: 131x63x78h cm

Dealer