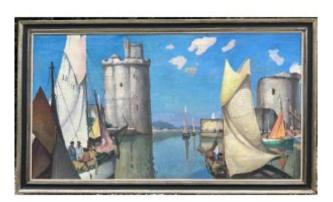

# Very Large Painting Port Of La Rochelle By Gaston Balande 1937 198 X 107 Cm

## 14 500 EUR

Signature : Gaston BALANDE (1880-1971) Period : 20th century Condition : Bon état Material : Oil painting Length : 198 cm Width : 107 cm

https://www.proantic.com/en/1260145-very-large-painting-por t-of-la-rochelle-by-gaston-balande-1937-198-x-107-cm.html

### Description

Very large painting port of La Rochelle. Oil on canvas signed lower right . By the La Rochelle painter Gaston Balande. Represents the Saint Nicolas Tower, as well as the Chain Tower. Titled: the Vauban La Rochelle tower by G Balande and dated 1937 on the back. Bears an exhibition number: 768. Authenticity confirmed by the Gaston Balande Expertise Committee. Will be included in volume III of the artist's catalog raisonné currently being prepared. In a modern frame: 213 x 126 cm