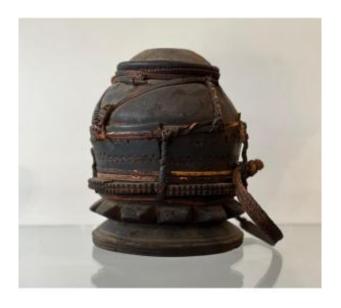

## Description

Old oracle box used for divination by mice. It is composed of a wooden base on which rests a terracotta pot held by basketry ties. It is complete with its earthen interior allowing the mice to travel to the base. Beautiful black patina. Some accidents and misses on the edge of the pot. Baoulé ethnic group. Ivory Coast. 19th century