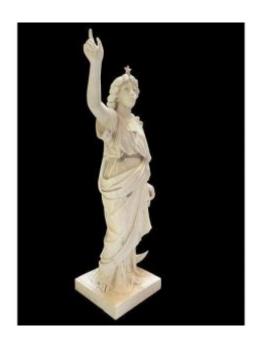

## Large Carrara Marble Sculpture "lady With Anchor" 19thc. (110 Cm)

2 400 EUR

Period: 19th century
Condition: En l'etat

Material: Marble

Width: 46 cm Height: 110 cm

Depth: 34 cm

## Description

Large Carrara marble sculpture "lady at anchor" 19th (110 cm).

Very decorative sculpture with fine details in used condition with some small damage (the thumb and index finger of the right hand need restoration, eye of the anchor). The sculpture is from the beginning of the 19th century with the following dimensions:

Height: 110 cm Width: 46 cm Depth: 34 cm Foot: 31 x 31 cm