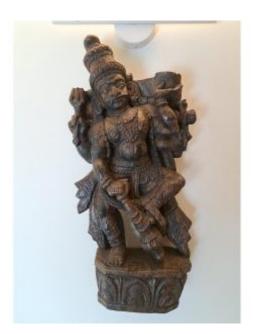

## Description

Very beautiful element of wooden sculpture representing a Hindu deity, Certainly the representation of Visnu, Beautiful sculpture and beautiful original patina. Normal wear and tear, Cut at the top and bottom, certainly a tank element. Missing old right hand holding the scepter. Indian work from the end of the 19th century. See photos . Beautiful element. Weight: 3600 g. Dimensions: Height: 50 cm, Width: 22 cm, Depth: 9 cm.