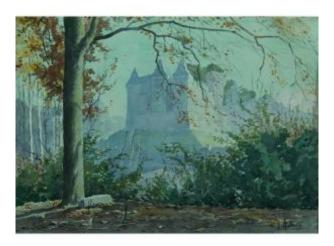

## Description

All in good condition, see photos. Charming watercolor from the beginning of the 20th century, signed lower right Louis Audoin, representing a view of the castle. Beautiful framing from a low angle, the trees in the foreground giving depth, mastered color gradient, a beautiful work to locate (Charente Maritime around Saint-jean d'Angely?). A stain in the left corner, uncovered, without frame or glass. A work by the same artist for sale in our other ads. Total dimensions: 48 cm x 37 cm, view 38 cm x 27 cm.