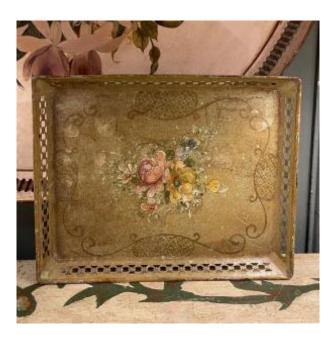

## Small 19th Century Painted Sheet Tray

## Description

Small rectangular tray in painted sheet metal with 19th century floral decoration. Openwork edges. Dimensions: 20 cm x 25 cm Possibility of sending: France / International As an indication, we systematically respond to any request for information by email. Please remember to check your spam emails.

## 135 EUR

Period : 19th century Condition : Bon état Material : Painted metal Length : 25 Width : 20