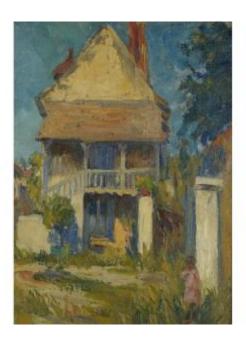

## Description

Author: Anonymous, which can be attributed to Léonard BORDES (1898-1969) Title: "Scene of daily life" Could be the house of Aline LE MOUTIN, his sister-in-law (1892-1971). Description: Oil on paper mounted on canvas (50cm x 38cm). Framing: DELF dimensions (65cm x 52 cm) Price: EUR220 Shipping costs (EUR33) in mainland France and (EUR38), EU Careful shipping by Colissimo with tracking, acknowledgment of receipt and insurance included. Worldwide delivery (shipping costs on request).

## 220 EUR

Signature : Anonyme, Pouvant être attribué à Léonard BORDES (1898-1969) Period : 20th century Condition : Très bon état Material : Oil painting on paper Length : 50cm Width : 38cm