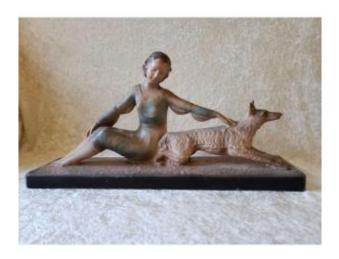

# Statue - Elegant Greyhound - Patinated Stucco Art Deco Period - Cioni

## Description

Finely crafted Art Deco period example. The patina is original (it has not been repainted or varnished) and the statue is in perfect condition.

The terrace bears the name Cioni which attests to its manufacture between 1930 and 1940.

In addition, we have a stylus inscription made under the terrace, which mentions the name of the former owner during an inventory at the exit of the terrace. second World War.

This elegant molding measures 25 cm high, 52 cm long and 13 cm wide.