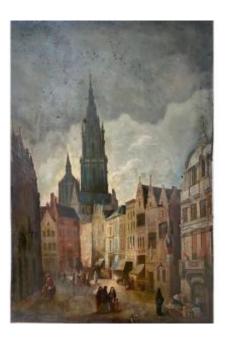

". Animated Scene. Market And Antwerp Cathedral ". Large Oil On Metal. Early 19th Century.

## Description

Large oil on metal panel representing a lively scene of characters and animals on a market, close to Antwerp cathedral. Flemish School, early 19th century. 100 x 68 cm.Provide restoration.