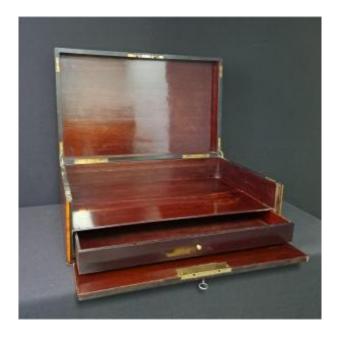

### Description

The +: large dimensions and with drawer.

Use: storage box for plans, flat or rolled. Can be used today to house a computer, papers etc...

Rare chest of drawers from the 19th century in the Napoleon III style. This box, to stand and flap, and in elm burl veneer. The lid as well as the sides are simply decorated with a wide dark wooden border. The chest of drawers rests on 4 small flattened ball feet. The interior, in mahogany-style veneer, reveals a large drawer.

Lock with key. Some traces of wear and use (interior). Very good condition of presentation.