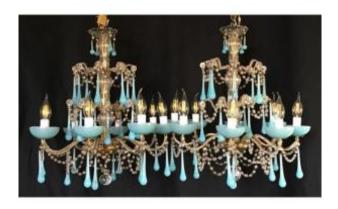

## Pair Of Chandeliers And Pair Of Matching Tassel And Blue Opaline Sconces

1 200 EUR

Period: 20th century

Condition: Très bon état

Material: Opale

## Description

Rare in pairs, with matching wall lights, these chandeliers of Italian origin from the mid-20th century are decorated with drops and basins in blue opaline. They illuminate with eight arms of light each. Very good condition. Wiring redone. Chandeliers: Height 53 cm. Diameter 50 cm. Wall lights: Height 23 cm. Width 22 cm. Depth 13 cm.