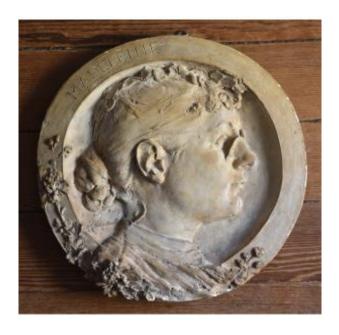

## Eugène Marioton, Portrait Of Madeleine Guitty Wearing Glasses (circa 1900)

600 EUR

Signature : Eugène Marioton

Period: 19th century Condition: En l'etat

Material : Plaster Diameter : 31,5

## Description

EUGENE MARIOTON (Paris, 1854-1933) Portrait of Madeleine Guitty wearing glasses Circa 1900

Plaster

Dia. 31.5 cm

Titled around the edge: MADELEINE

Signed: EMarioton

Dedicated: A M and Mme Guitty

Madeleine Guitty (1870-1936) was an actress, singer, singer, and playwright closely associated with the Bataclan. Latterly she was a film actress.

Dealer