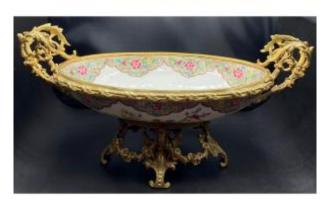

## Large Center Table Cup In Bronze Mounted Porcelain China 19th Century

## 1 800 EUR

Signature : CANTON Period : 19th century Condition : Très bon état Material : Porcelain Length : 46,3 centimètres Width : 25 centimètres Height : 23,5 centimètres

## Description

A large ovoid bowl or centerpiece In brush-painted enameled porcelain Manufacture de CANTON. - CHINA The assembly is in gilded bronze made in FRANCE The bronze is thick and bold with repeated carvings All from the 19th century In good condition Some wear from use and in one place (see photo) more pronounced wear... The gilding is quite faded but without problem Pretty colors and quite spectacular Weight...2 kilos 801 gr