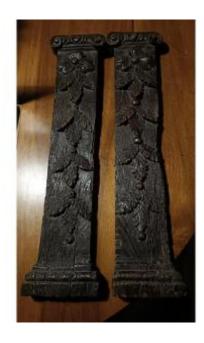

### Description

We present this pair of carved wooden architectural elements decorated with leaves and flowers with Ionic capital tops. This pair bears some marks from time but remains in good condition. These two elements could come from an altarpiece, or a tabernacle, we date them to the end of the 18th century. For delivery please contact us.