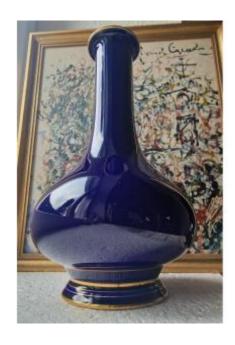

### Description

Bottle-shaped vase with a broad base, in porcelain covered with a very uniform oven/cobalt blue enamel without nuance, very deep, enhanced with threads of pure gold gilding at the foot and neck.

This vase is more than 110 years old and its shape and enameling make it as easy to integrate into both an old and modern interior.

Marked below and dated 1913.

Good general condition, few scratches, just small wear at the end of the foot and a little wear of the blue visible at the bottom of the collar in the last photo.