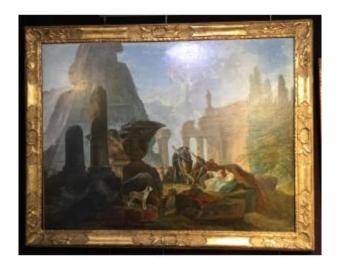

## Ch. L. Clérisseau - Animated Landscape With Ruins 18th

## Description

Attributed to Charles Louis CLérisseau (1721-1820) French painter Oil on canvas (recanvassed) 18th century representing a landscape with ruins and numerous characters as well as a dog in the foreground. Very pretty gilded wooden frame. The painting does not bear a signature but has nevertheless been attributed to Clérisseau. Dimensions Without frame 100 cm x 75 cm With frame 111 cm x 87 cm Very good condition, just in the upper part of the painting: the sky needs to be taken back.