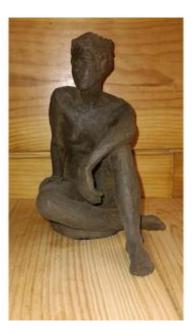

## Terracotta- Woman- Isabelle Guillemin

## 490 EUR

Signature : Isabelle Guillemin Period : 20th century Condition : Parfait état Material : Terracotta Length : 16 cm Width : 12 cm Height : 18 cm

## Description

We present this terracotta "seated woman" sculpture by Isabelle Guillemin. Our sculpture dates from the end of the 20th century, signed and dated on the terrace. Our terracotta has a bronze patina. In addition to an invoice, we will provide the buyer with the artist's certificate. For delivery please contact us.