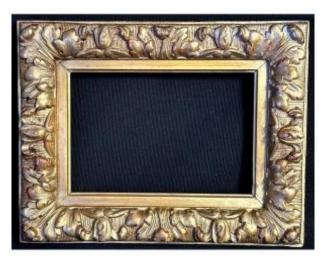

## 19th Century Frame In Wood And Stucco 1f 23x16cm Interior In Good Condition

## Description

RARE gilded frame from the 19th century, Louis XIV style.
For oil, which can be presented lengthwise or in height.
In solid wood and gilded stucco.
Size: 1F.
External dimension of the frame: 32 cm x 25 cm.
Interior dimension with rebate: 23.1 cm x 16.1 cm. (1F).
Dimensions of the view: 13.5 cm x 20.5 cm.
Wand width: 5.6 cm.
Frame depth: 3.9 cm.
IN VERY GOOD SHAPE.