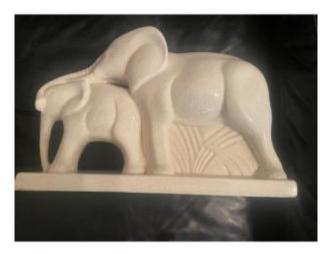

## Description

Very beautiful biscuit crackle by Charles Lemanceau 1905.1980 ceramic artist sculptor. Here a beautiful representation of his animal art with a mother elephant and her little baby elephant. Piece signed on the edge of the terrace. In very good shape . Very nice quality. Ivory white color. Visually magnificent and very decorative! Dimensions: 23 cm high by 9 cm deep by 33 cm long. Do not miss ! Gorgeous !