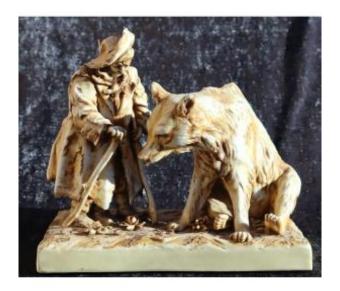

## Description

"The bear and the old man": bisque group partially enameled in white and ocher 15 If the model is known (a white biscuit version was sold by Brissoneau in 2012), I don't know what the manufacturer may be, but the quality is indisputable. It could be an illustration of La Fontaine's fable "The Bear and the Gardener", but a Russian origin has also been suggested. Do not hesitate to ask us for photos or additional information by email or telephone. Other photos and many other objects in our stores in Pau and Biarritz and on our site: galerielhoste.com.